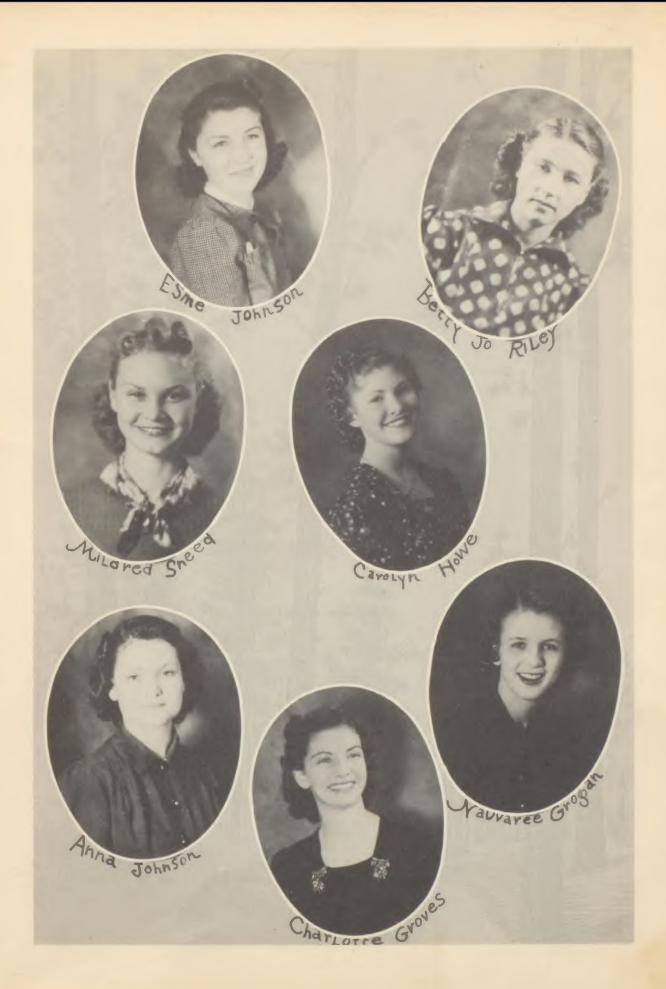

BAHD TERNIS CLUB

NAUVAREE GROGAN POPULAR

136 137 138 BAND SPONSOR SECRETARY HARDON JACKETS GLEE CLUB CAMERA CLUB

MILDRED GREENE EARNEST

CAMERA GLUB MARODN JACKETS HOMEMAKERS GLEE ELUB 138

RAYMOND GRIFFIN AFFABLE

ANNA JOHNSON AGREEABLE QUEEN'S COURT

ESME JOHNSON TRANQUIL QUEENS COURT

CAMERA CLUB BAND SWEETHEART GLEE GLUB FOOTBALL SPONSON

C. E. JOHNSON IMPULSIVE

BAND CAMERA CLUB COMMERCIAL ELUB

HOMEMAKERS

LOUISE JOHNSON CALM

#### SOPHONORE

REAGAN ALBRIGHT

BETTY JO RILEY

PAULINE STARKEY

JEANE BUTLER

ANNETTE DAVIS

CHARLOTTE GROVES

MARIE RAY

··· JAMA GAS ENVATE ···

Charlotte Groves.

· · · SUMMINDE CITE FAVORITE · · ·

Reagan Albright.

--- SIPHIMAN CHOOF PROPERTY ---

Richard Johnson.

··· DUSHMAN BLASS FAMILIE ···

Minnie Las Salmon.

## MAROON JACKETS

FRONT ROW--GERALDINE MERCHANT, MADELAINE FOUCHE, FLORENCE LUCE, BETTY BOB HUTCHINS, MILDRED GREEN, HELEN BRAY SECOND ROW-MILDRED SNEED, MARY D.THOMAS, FRANCES WESTBROOK, MEDA WATERS, MISS RUTH MCCLUNG (SFONSOR), FRANCES THOMPSON THIRD ROW--BETTY JO RILEY, DORIS LEE, CATHRYN BAKER, LAVERNE CAPPS, JUANITA MORTENSON, IMOGENE TAYLOR, KATHERINE LUTTRELL FOURTH ROW-CHORLOTTEE GROVES, ESME JOHNSON, NAUVAREE GROGAN, BETTY CASKEY, BETTY JUNE WHITMAN, BETTY JO HOGAN, MYRTICE RILEY.