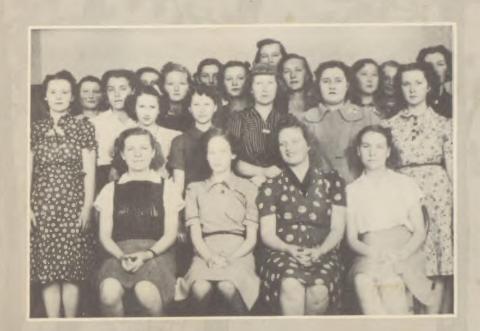

#### OFFICERS

PRESIDENT -- MARGUERITE GLASS VICE-PRESIDENT -- MARY D. THOMAS SECRETARY -- FREDA CLAYTON TREASURER -- BETTY JEAN MC COY REPORTER -- IMOGENE SHARP PARLIAMENTARIAN -- EARLENE WALTERS

FRONT ROW: LOIS WESTBROOK, BETTY BOB HUTCHINS, MILDRED GREEN, FRANCES WESTBROOK

SECOND ROW: BETTY JEAN MC COY, MARTHA CLYDE DAUPHIN, JEWELINE MALONE, DOIS JACKSON, IMOGENE SHARPE, FREDA CLAYTON

THIRD ROW: LOIS MC CALL, MARY NELL THOMPSON, CELA MAE HASHA, ALLINE CHAMBLEE, MARY D. THOMAS, MARGUERITE GLASS, DOROTHY BEETS, MOZELLE BRYANT, HELEN BRAY, MEDA WATERS, MISS HANNAH NABORS (SPONSOR)