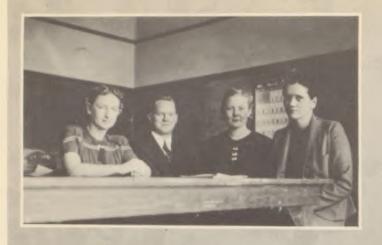

MRS. BYRON HEFNER

BACK ROW: NAT HAYES

MISS HANNAH NABORS

M. P. TOMBERLAIN

JUNIOR HIGH MISS VIRGINIA WHITE ELLIOTT PHARES MISS HELEN ANDERS MISS HELEN MANNING

INTERMEDIATE GRADES MISS FANNY WARREN MISS MARGARET RAINEY MISS ELIZABETH SALMON