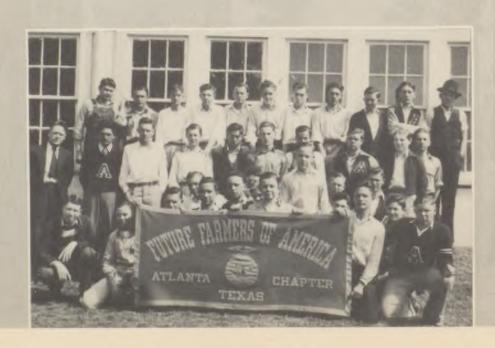

EROME, PAUL JARMON, ALLEN WITT, JACK KING, JOHN CARMICHAEL

THIRD ROW: MAURICE STANLEY, RAY GOENS, JOYCE JETT, CLYDE GLASS, REAGAN ALBRIGHT, MACK TAYLOR



## HOME MAKERS



#### OFFICERS

PRESIDENT -- MARGUERITE GLASS VICE-PRESIDENT -- MARY D. THOMAS SECRETARY -- FREDA CLAYTON TREASURER -- BETTY JEAN MC COY REPORTER -- IMOGENE SHARP PARLIAMENTARIAN -- EARLENE WALTERS

FRONT ROW: LOIS WESTBROOK, BETTY BOB HUTCHINS, MILDRED GREEN, FRANCES WESTBROOK

SECOND ROW: BETTY JEAN MC COY, MARTHA CLYDE DAUPHIN, JEWELINE MALONE, DOIS JACKSON, IMOGENE SHARPE, FREDA CLAYTON

THIRD ROW: LOIS MC CALL, MARY NELL THOMPSON, CELA MAE HASHA, ALLINE CHAMBLEE, MARY D. THOMAS, MARGUERITE GLASS, DOROTHY BEETS, MOZELLE BRYANT, HELEN BRAY, MEDA WATERS, MISS HANNAH NABORS (SPONSOR)

# MUSIC CLUB



# FUTURE FARMERS





# SPORTS...



GUY (GOBBLE) STEVENS



ELLIOTT PHARES LINE COACH



FRONT ROW: REAGAN ALBRIGHT, FLETCHER THOMPSON, FLOYD SHARRER, PHILLIP FOUCHE, BURR LOGWOOD, KENNETH, WHISENANT, JOHNNY THOMPSON, PETE GLASS, DEEP FRONT JOHNNY DECKER, MANAGER.

SECOND ROW: COACH GUY STEVENS, TOMMY MORRIS, GEORGE COBB, SIDNEY DAVIS, DON DOBBS, DONALD KEASLER, JOE NEAL SWANGER (CAPTAIN), J. T. GOODROE, BILL RAMSEY, COACH ELLIOT PHARES.

THIRD ROW: ENNIS HEATH, JOHNNY CARMICHAEL, PETE WHATLEY, RICHARD JOHNSON, JACK KING, JOE BRABHAM, PAUL JARMON, NOAH CARTER, TRAVIS THOMPSON.



CAPTAIN
JOE NEAL SWANGER
(QUARTERBACK)

THE 1938 FOOTBALL SEASON FOR THE RABBITS WAS ONE OF ITS MOST SUCCESSFUL. LED BY CAPTAIN JOE NEAL SWANGER AND COACHES ELLIOTT PHARES ON THE LINE AND GUY STEVENS IN THE BACKFIELD THE RABBITS W