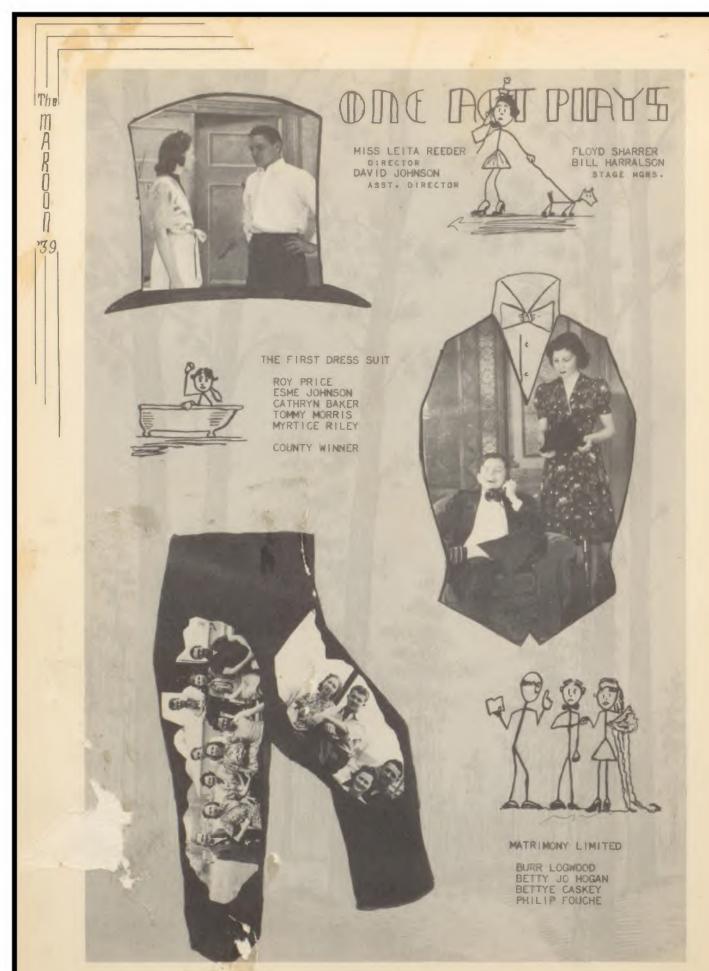

## COMMERCIAL CLUB

CLUB OFFICERS:

JACKIE LAW, VICE-PRESIDENT CHARLINE PENN, SEC.-TREAS. FRANCES STEWART, REPORTER TRAVIS BURSON, S'GT.-AT-ARMS! LULA MAE THOMAS, SPONSOR

CLUB ROLL:

FRONT ROW: JACKIE LAW CATHRYN BAKER, JERRY MERCHANT, BETTY JO HOGAN

SECOND ROW: BESSIE LUMMUS, SARAH BEAVER JOHNNIE RUTH HERRON, CHARLINE PENN, FRANCES STEWART, L. V. RAY

BACK ROW: BILLIE RAY WILLIAMS
S. E. JOHNSON, MEDA WATERS, BERT ALLDAY
TRAVIS BURSON, JOEL HARPER, HOLLIE LUMMUS