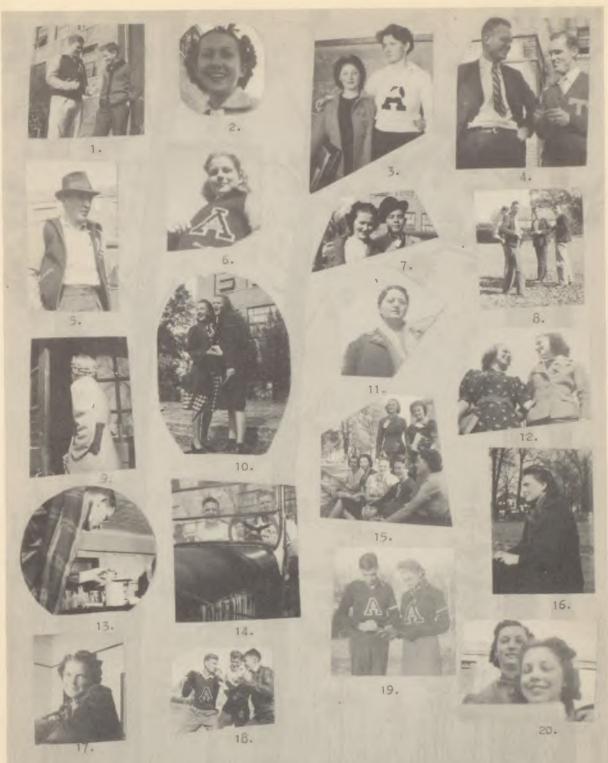

GUY (GOBBLE) STEVENS

JOE-NEAL SWANGER

DON DOBBS

BAKER MCADAMS

1. WHAT A FISH!...2. SMILING "PUNK DAUPHIN...3. JOYCE AND CAROLYN-CHEMISTRY...4. GOBBLE HOLLS HIS OWN WHILE PHARES LOOKS ON IN CONTENT...5.
KING JOHNY POSES FOR A PICTURE...6. SPOHSOR MARIE ON DISPLAT...7. LITTLE ROY
AND TOMBOY RILEY...8. DON'T LOOK NOW BOYS...9. "CAMERA SHY" THOMAS...10.
SPELLBOUND MOLLIE SUE AND BETTY?...11. MISS KITTY IN PERSON...1. PIE AND
POLLY...13. K. (BUTCH FACE) IN THE LAB...14. A MODERN T. LOADED AND READY...
15. INDUSTRIBUTE OF GALS...16. MISS RUTH ON THE CAMPUS...17. "BATTY CE
LUTTRELL...18. DON'T FIGHT BOYS (REF. GRIFFIN)...19. LETTERMENT?-MIHI AND
BILL...20. NAUGHTY, NAUGHTY, MUSN'T READ.