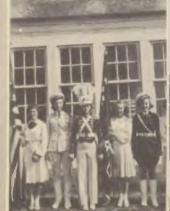

#### OFFICERS

PRESIDENT--KENNETH WHISENANT VICE-PRESIDENT--ROY PRICE SECRETARY--NAUVAREE GROGAN TREASURER--J. T. GOODROE

FRONT ROW: ROY PRICE, KENNETH WHISENANT, NAUVAREE GROGAN, J. T. GOODROE

SECOND ROW: ROYCE WATERS, GERALDINE MERCHANT, BILLY BAKER, CHARLINE PENN

THIRD ROW: MISS KITTY TEASLEY (SPONSOR) C. E. JOHNSON, DAVERNE DAVIS, ENNIS HEATH, MILDRED SNEED, JAMES CONEY (SPONSOR) RAYMOND GRIFFIN, FRANK TRICE, DAVID JOHNSON

GLEE CLUB...