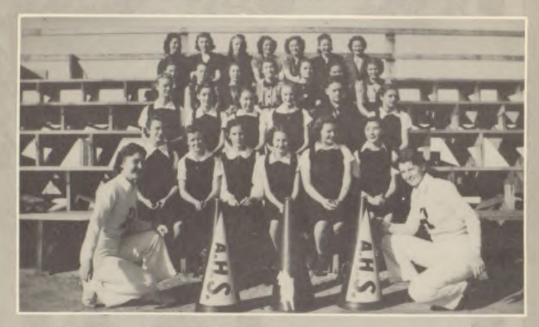

## MAROON JACKETS

FRONT ROW--GERALDINE MERCHANT, MADELAINE FOUCHE, FLORENCE LUCE, BETTY BOB HUTCHINS, MILDRED GREEN, HELEN BRAY SECOND ROW-MILDRED SNEED, MARY D.THOMAS, FRANCES WESTBROOK, MEDA WATERS, MISS RUTH MCCLUNG (SFONSOR), FRANCES THOMPSON THIRD ROW--BETTY JO RILEY, DORIS LEE, CATHRYN BAKER, LAVERNE CAPPS, JUANITA MORTENSON, IMOGENE TAYLOR, KATHERINE LUTTRELL FOURTH ROW-CHORLOTTEE GROVES, ESME JOHNSON, NAUVAREE GROGAN, BETTY CASKEY, BETTY JUNE WHITMAN, BETTY JO HOGAN, MYRTICE RILEY.