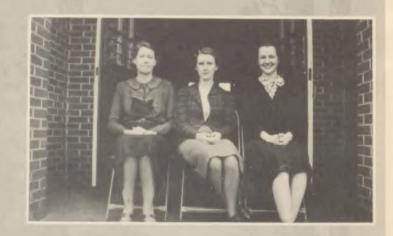

PRIMARY GRADES

(FRONT ROW)
MISS OMIE SEMPLE

MISS MARGARET HARKNESS

MISS ROSE HALL

(BACK ROW) MISS VELMA LEE HUGGHINS

MISS JO LEE TITTLE

MISS MATTIE MC CONNELL

SENIORS...