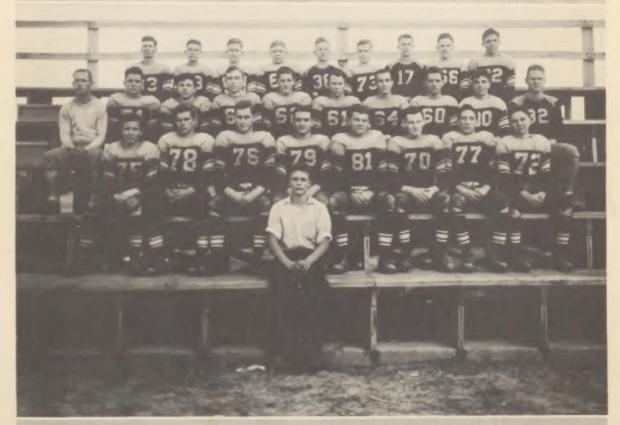

# SPORTS...

GUY (GOBBLE) STEVENS

ELLIOTT PHARES LINE COACH

FRONT ROW: REAGAN ALBRIGHT, FLETCHER THOMPSON, FLOYD SHARRER, PHILLIP FOUCHE, BURR LOGWOOD, KENNETH, WHISENANT, JOHNNY THOMPSON, PETE GLASS, DEEP FRONT JOHNNY DECKER, MANAGER.

SECOND ROW: COACH GUY STEVENS, TOMMY MORRIS, GEORGE COBB, SIDNEY DAVIS, DON DOBBS, DONALD KEASLER, JOE NEAL SWANGER (CAPTAIN), J. T. GOODROE, BILL RAMSEY, COACH ELLIOT PHARES.

THIRD ROW: ENNIS HEATH, JOHNNY CARMICHAEL, PETE WHATLEY, RICHARD JOHNSON, JACK KING, JOE BRABHAM, PAUL JARMON, NOAH CARTER, TRAVIS THOMPSON.

CAPTAIN
JOE NEAL SWANGER
(QUARTERBACK)

THE 1938 FOOTBALL SEASON FOR THE RABBITS WAS ONE OF ITS MOST SUCCESSFUL. LED BY CAPTAIN JOE NEAL SWANGER AND COACHES ELLIOTT PHARES ON THE LINE AND GUY STEVENS IN THE BACKFIELD THE RABBITS WERE SECOND IN THE DISTRICT.