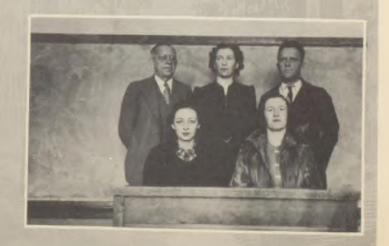

Paul Fallen

ENGLISH DEPARTMENT
MISS RUTH MC CLUNG
MISS KITTY TEASLEY
MISS LEITA REEDER

SCIENCE, COMMERCIAL, AND MATHEMATICS

JAMES CONEY

MISS LULA MAE THOMAS

GUY STEVENS

MUSIC, VOCATIONAL, AND HISTORY

FRONT ROW: MISS OLA BELLE ROBERTSON

MRS. BYRON HEFNER

BACK ROW: NAT HAYES

MISS HANNAH NABORS

M. P. TOMBERLAIN

JUNIOR HIGH MISS VIRGINIA WHITE ELLIOTT PHARES MISS HELEN ANDERS MISS HELEN MANNING

INTERMEDIATE GRADES MISS FANNY WARREN MISS MARGARET RAINEY MISS ELIZABETH SALMON