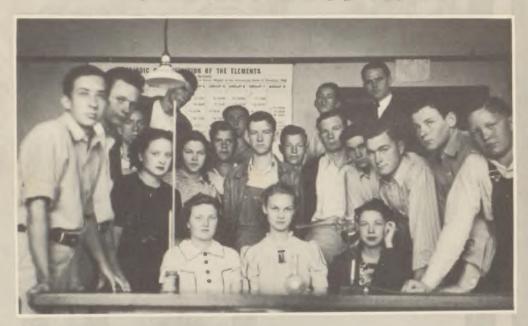

## Science CLUB ...

#### OFFICERS

PRESIDENT----FLOYD SHARRER
VICE-PRESIDENT---HOWARD WALLS
SECRETARY-----MILDRED SNEED
TREASURER-----RAYMOND GRIFFIN

FRONT ROW: MILDRED GREENE, MILDRED SNEED, CATHRYN BAKER

SECOND ROW: CHARLINE PENN, LEILA HINTON, BLAND HARDY, EARL NICHOLS, MIDDLETON MUSTIAN, FLOYD SHARRER, KENNETH WHISENANT, JAMES HOGAN

THIRD ROW: LAWRENCE CAVER, HOWARD WALLS, PAUL HARWELL, ENNIS HEATH, RAYMOND GRIFFIN, HOLLIS WAITES, RAYMOND COCHRAN, DA VERNE DAVIS, PAUL F. ALLEN, (SPONSOR).

SHARRER

WALL

SNEED