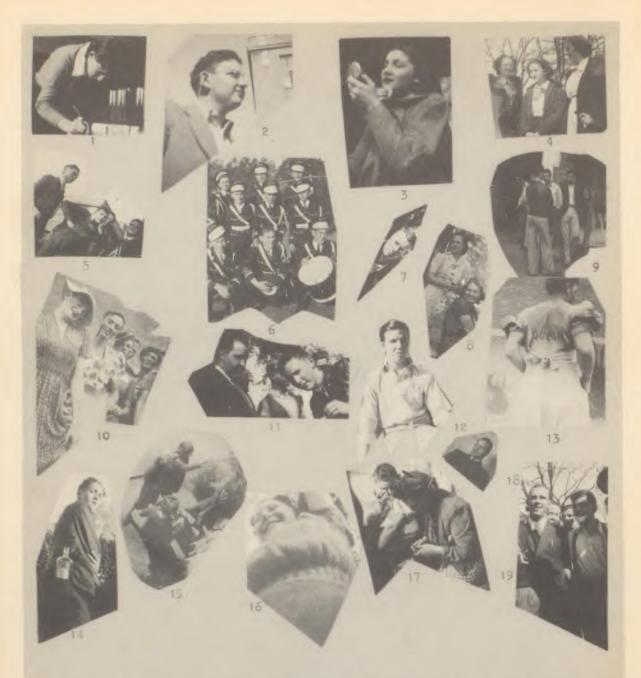

GUY (GOBBLE) STEVENS

JOE-NEAL SWANGER

DON DOBBS

BAKER MCADAMS

1. WHAT A FISH!...2. SMILING "PUNK DAUPHIN...3. JOYCE AND CAROLYN-CHEMISTRY...4. GOBBLE HOLLS HIS OWN WHILE PHARES LOOKS ON IN CONTENT...5.
KING JOHNY POSES FOR A PICTURE...6. SPOHSOR MARIE ON DISPLAT...7. LITTLE ROY
AND TOMBOY RILEY...8. DON'T LOOK NOW BOYS...9. "CAMERA SHY" THOMAS...10.
SPELLBOUND MOLLIE SUE AND BETTY?...11. MISS KITTY IN PERSON...1. PIE AND
POLLY...13. K. (BUTCH FACE) IN THE LAB...14. A MODERN T. LOADED AND READY...
15. INDUSTRIBUTE OF GALS...16. MISS RUTH ON THE CAMPUS...17. "BATTY CE
LUTTRELL...18. DON'T FIGHT BOYS (REF. GRIFFIN)...19. LETTERMENT?-MIHI AND
BILL...20. NAUGHTY, NAUGHTY, MUSN'T READ.