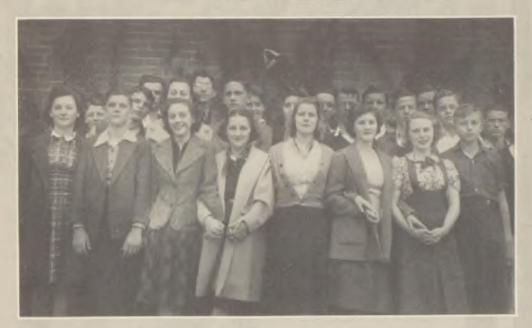

## MAROON JACKETS

FRONT ROW--GERALDINE MERCHANT, MADELAINE FOUCHE, FLORENCE LUCE, BETTY BOB HUTCHINS, MILDRED GREEN, HELEN BRAY SECOND ROW-MILDRED SNEED, MARY D.THOMAS, FRANCES WESTBROOK, MEDA WATERS, MISS RUTH MCCLUNG (SFONSOR), FRANCES THOMPSON THIRD ROW--BETTY JO RILEY, DORIS LEE, CATHRYN BAKER, LAVERNE CAPPS, JUANITA MORTENSON, IMOGENE TAYLOR, KATHERINE LUTTRELL FOURTH ROW-CHORLOTTEE GROVES, ESME JOHNSON, NAUVAREE GROGAN, BETTY CASKEY, BETTY JUNE WHITMAN, BETTY JO HOGAN, MYRTICE RILEY.